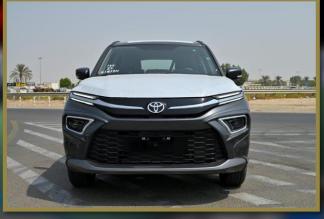

## 2024 TOYOTA URBAN CRUISER GL 1.5L PETROL AUTOMATIC

## **EXTERIOR FEATURES**

17 INCH ALLOY WHEEL TIRES SIZE: 215/60R17

LED HEADLAMPS

**LED REAR LAMPS** 

LED DAYTIME RUNNING LIGHT (DRL)

**SMART ENTRY SYSTEM** 

POWER SIDE MIRRORS WITH TURN SIGNAL LAMP