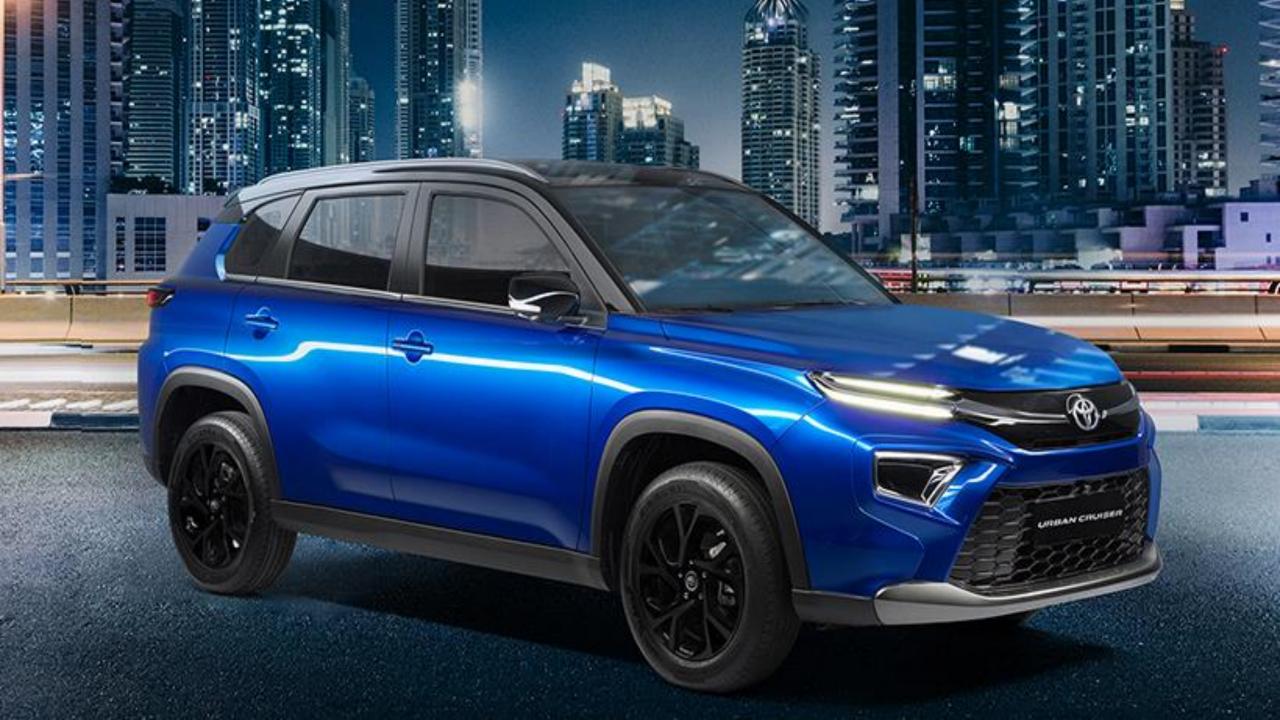

## 2024 TOYOTA URBAN CRUISER GL 1.5L PETROL AUTOMATIC

## **EXTERIOR FEATURES**

17 INCH ALLOY WHEEL TIRES SIZE: 215/60R17

LED HEADLAMPS

**LED REAR LAMPS** 

LED DAYTIME RUNNING LIGHT (DRL)

**SMART ENTRY SYSTEM** 

POWER SIDE MIRRORS WITH TURN SIGNAL LAMP