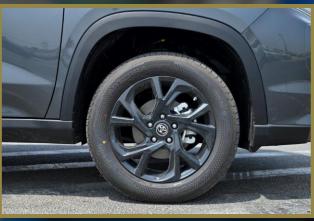

## **EXTERIOR FEATURES**

17 INCH ALLOY WHEEL TIRES SIZE: 215/60R17

LED HEADLAMPS

**LED REAR LAMPS** 

LED DAYTIME RUNNING LIGHT (DRL)

**SMART ENTRY SYSTEM** 

POWER SIDE MIRRORS WITH TURN SIGNAL LAMP