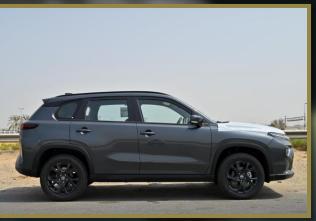

## 2024 TOYOTA URBAN CRUISER GL 1.5L PETROL AUTOMATIC

## **EXTERIOR FEATURES**

17 INCH ALLOY WHEEL TIRES SIZE: 215/60R17

LED HEADLAMPS

**LED REAR LAMPS** 

LED DAYTIME RUNNING LIGHT (DRL)

**SMART ENTRY SYSTEM** 

POWER SIDE MIRRORS WITH TURN SIGNAL LAMP