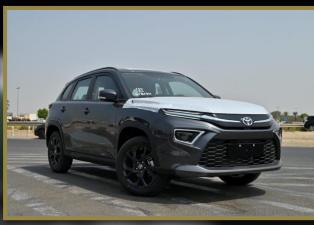

## 2024 TOYOTA URBAN CRUISER GL 1.5L PETROL AUTOMATIC

## **EXTERIOR FEATURES**

17 INCH ALLOY WHEEL TIRES SIZE: 215/60R17

LED HEADLAMPS

**LED REAR LAMPS** 

LED DAYTIME RUNNING LIGHT (DRL)

**SMART ENTRY SYSTEM** 

POWER SIDE MIRRORS WITH TURN SIGNAL LAMP