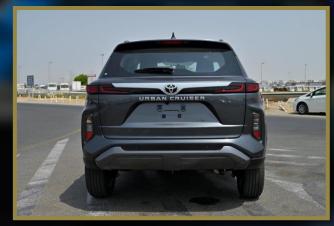

## 2024 TOYOTA URBAN CRUISER GL 1.5L PETROL AUTOMATIC

## **EXTERIOR FEATURES**

17 INCH ALLOY WHEEL TIRES SIZE: 215/60R17

LED HEADLAMPS

**LED REAR LAMPS** 

LED DAYTIME RUNNING LIGHT (DRL)

**SMART ENTRY SYSTEM** 

POWER SIDE MIRRORS WITH TURN SIGNAL LAMP